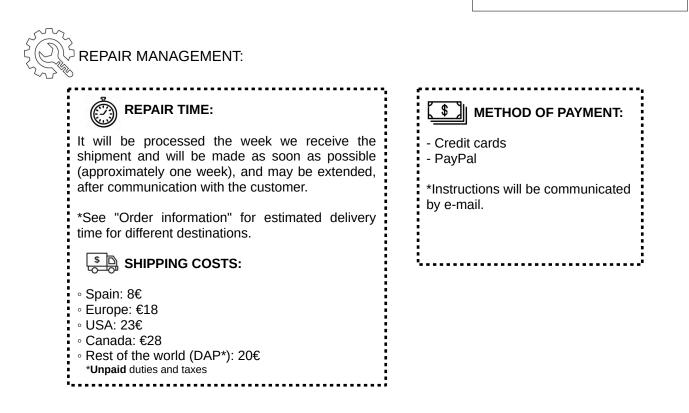

- We recommend that you send the Totems as registered letter using your local postal service and enclose the form inside the package. Package it/them appropriately to protect it from any damage during transportation. Any shipment coming from outside the European Union must be identified as "not for sale" or "without commercial value" when completing the customs forms; failure to do so will incur customs charges that will be charged to the invoice of its repair.